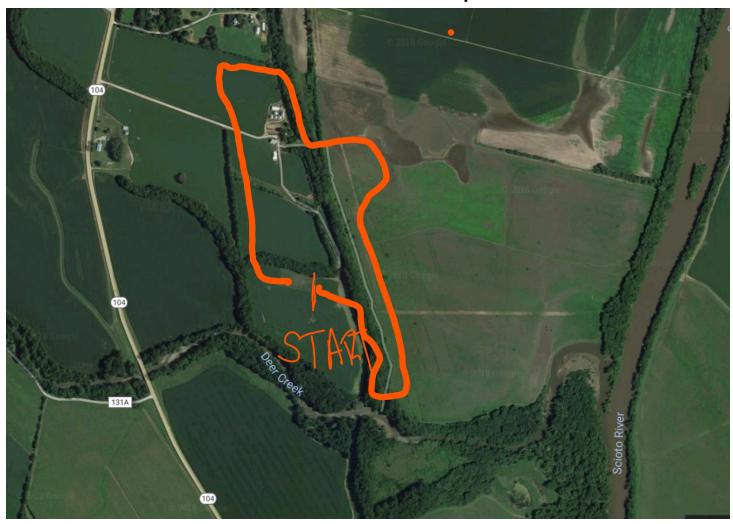

**Course and Maps:** Maps of the farm and courses are attached. This is a technical/challenging course. Runners will run through woods, over a bridge, along a creek, in the sun in a field, and encounter hills. There is a short walk from the house down to the field. For the safety of the athletes, driving down to the field will NOT be permitted. Please remind your spectators that no animals will be allowed on the property other than service dogs.

**Courses & Start Boxes** The course will be open at 3:00 pm on race day for teams to arrive/walk/set up camp. Please watch for races when walking/warming up prior to races. Start boxes have been randomly assigned and are listed below.

## Schedule & Box Assignments:

| Event Schedule           | Box Assignments (used for each race & chosen randomly) |
|--------------------------|--------------------------------------------------------|
| 3:00 Course opens        | Box 1: Washington Courthouse                           |
|                          | Box 2: Chillicothe                                     |
| 4:30 High School Girls   | Box 3: McClain                                         |
|                          | Box 4: Miami Trace                                     |
| 5:00 High School Boys    | Box 5: Jackson                                         |
|                          | Box 6: Hillsboro                                       |
| 5:30 Middle School Girls |                                                        |
| 6:00 Middle School Boys  |                                                        |